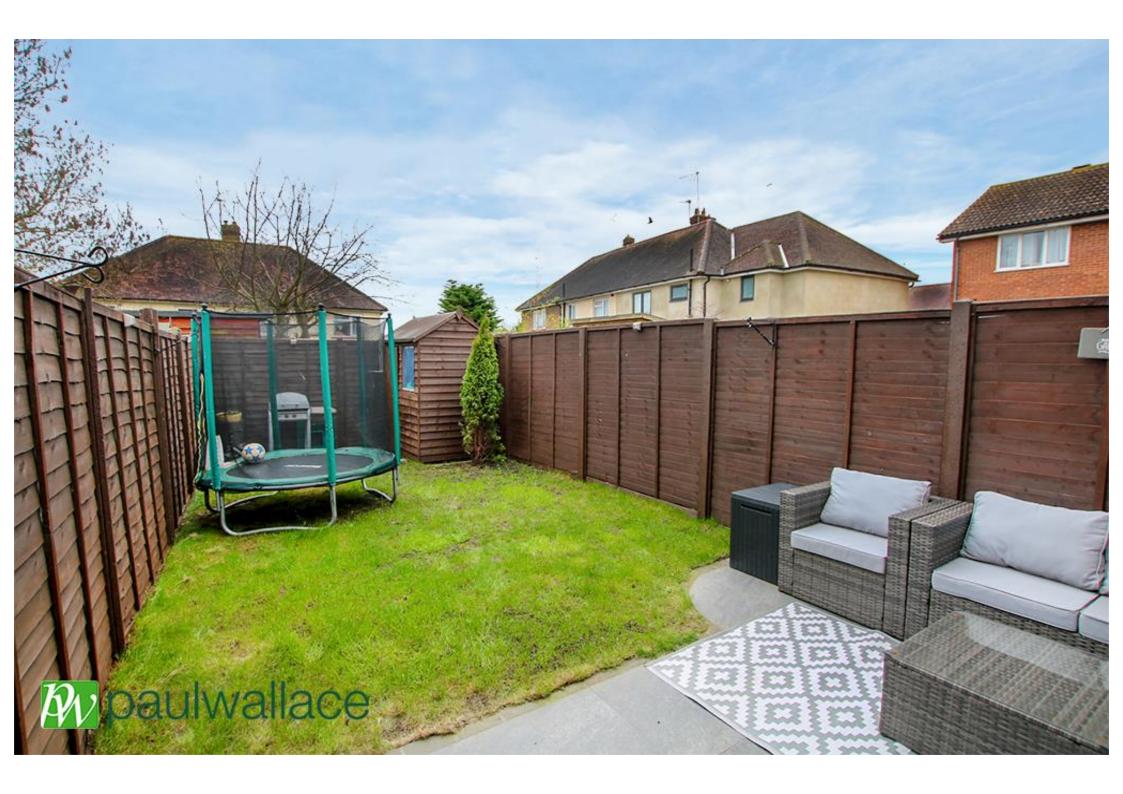

### Foxes Drive, West Cheshunt, EN7 6HG

This STUNNING, MDOERN TWO BEDROOM house situated in this DESIRABLE LOCATION also benefits from NEW KITCHEN & BATHROOM. GROUND FLOOR CLOAKROOM, double glazed windows, ALLOCATED PARKING, gas central heating, FRONT and REAR GARDEN.

#### Key features

- Two Bedroom
- Boarded Loft with Power & Lighting
- Gas Central Heating
- Allocated Parking

- South Facing Garden
- Double Glazed Throughout
- Rear Access