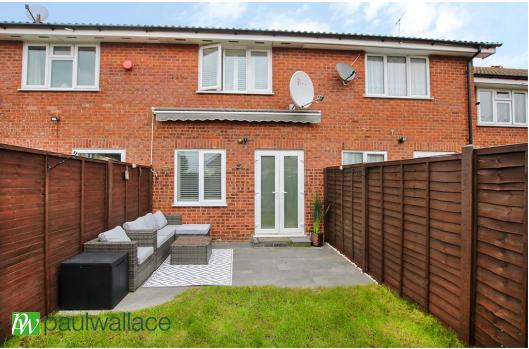

### Foxes Drive, West Cheshunt, EN7 6HG

This STUNNING, MDOERN TWO BEDROOM house situated in this DESIRABLE LOCATION also benefits from NEW KITCHEN & BATHROOM. GROUND FLOOR CLOAKROOM, double glazed windows, ALLOCATED PARKING, gas central heating, FRONT and REAR GARDEN.

#### Key features

- Two Bedroom
- Boarded Loft with Power & Lighting
- Gas Central Heating
- Allocated Parking

- South Facing Garden
- Double Glazed Throughout
- Rear Access