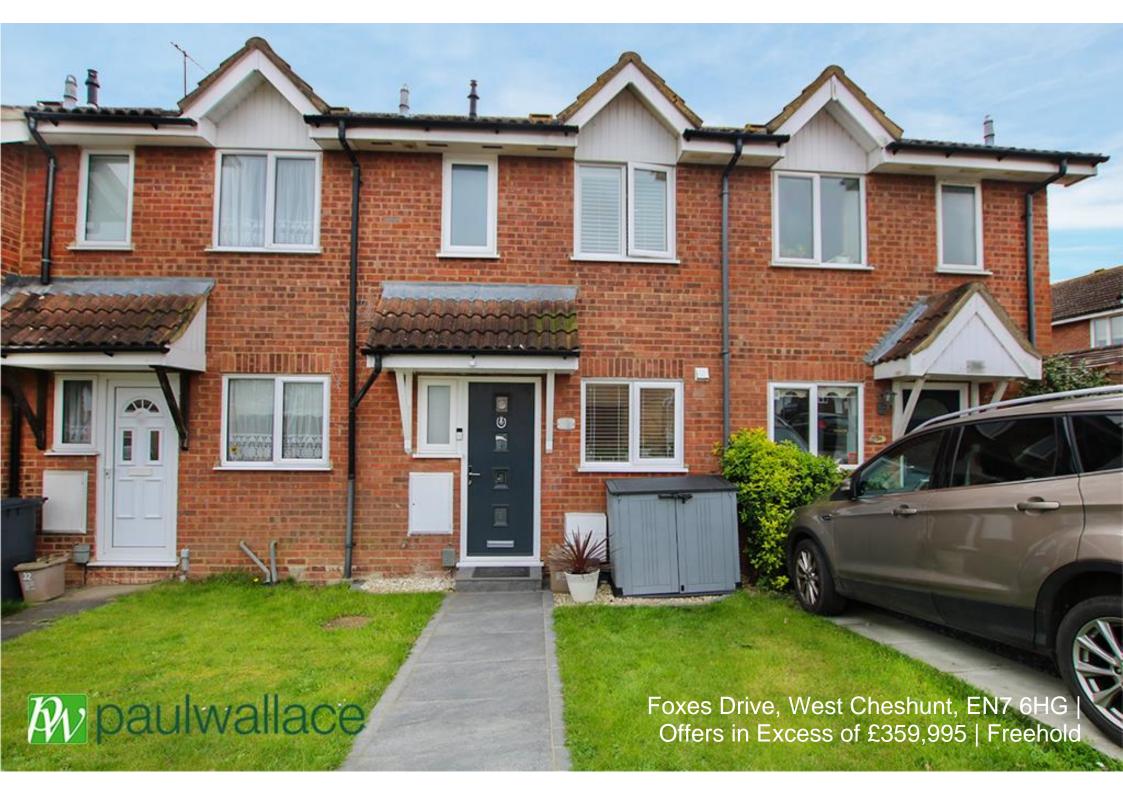

### Foxes Drive, West Cheshunt, EN7 6HG

This STUNNING, MDOERN TWO BEDROOM house situated in this DESIRABLE LOCATION also benefits from NEW KITCHEN & BATHROOM. GROUND FLOOR CLOAKROOM, double glazed windows, ALLOCATED PARKING, gas central heating, FRONT and REAR GARDEN.

#### Key features

- Two Bedroom
- Boarded Loft with Power & Lighting
- Gas Central Heating
- Allocated Parking

- South Facing Garden
- Double Glazed Throughout
- Rear Access