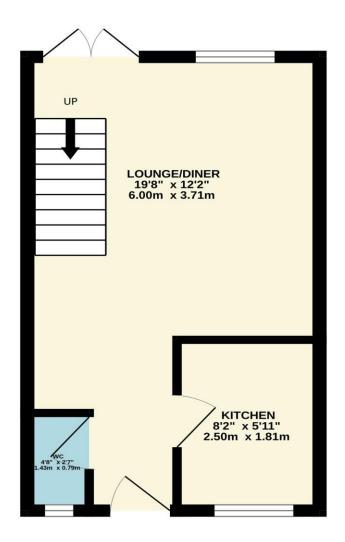

### Foxes Drive, West Cheshunt, EN7 6HG

This STUNNING, MDOERN TWO BEDROOM house situated in this DESIRABLE LOCATION also benefits from NEW KITCHEN & BATHROOM. GROUND FLOOR CLOAKROOM, double glazed windows, ALLOCATED PARKING, gas central heating, FRONT and REAR GARDEN.