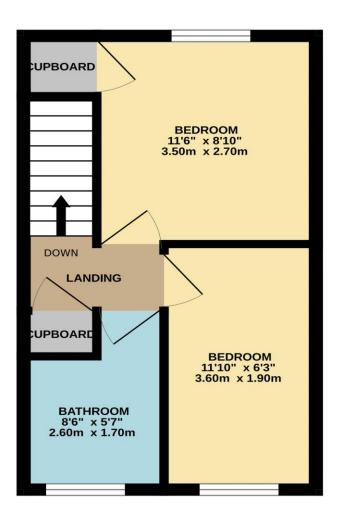

### Foxes Drive, West Cheshunt, EN7 6HG

This STUNNING, MDOERN TWO BEDROOM house situated in this DESIRABLE LOCATION also benefits from NEW KITCHEN & BATHROOM. GROUND FLOOR CLOAKROOM, double glazed windows, ALLOCATED PARKING, gas central heating, FRONT and REAR GARDEN.

#### Key features

- Two Bedroom
- Boarded Loft with Power & Lighting
- Gas Central Heating
- Allocated Parking

- South Facing Garden
- Double Glazed Throughout
- Rear Access